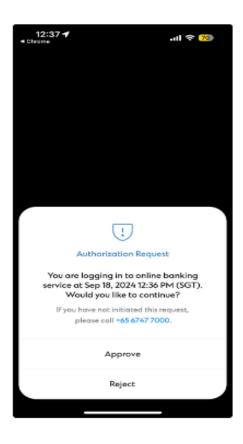

## Perform 2FA to login, if needed

Ensure the Merchant is listed as "EsteeMedia Co-operative Ltd"
Select the bank account to pay from, tick the checkbox on Terms & Conditions and click on Continue.
Payment limit and Expiry Date are optional you may leave it blank.