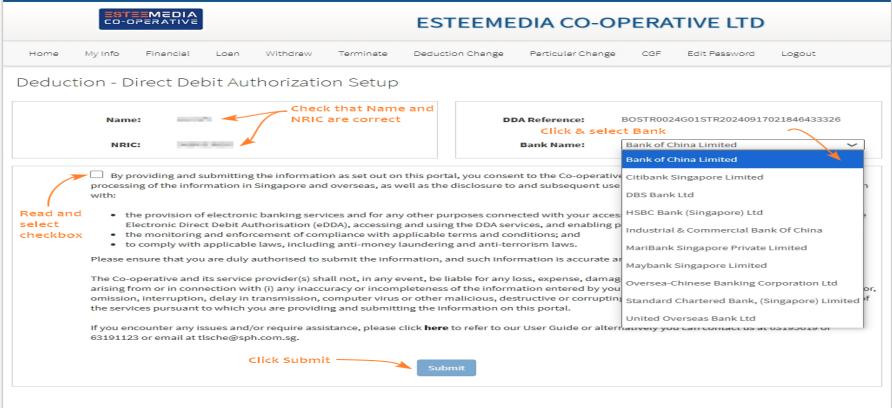

Review the Announcement and Terms & Conditions and click Agree to continue.

Ensure your name is as per NRIC and your NRIC is correct Click and select your preferred "Bank" from dropdown list. Tick the checkbox and click "submit"

You may want to note down the DDA Reference No. which is required for queries with Bank or our vendors.

You will be brought to SCB's Online Banking website to login with your credentials.