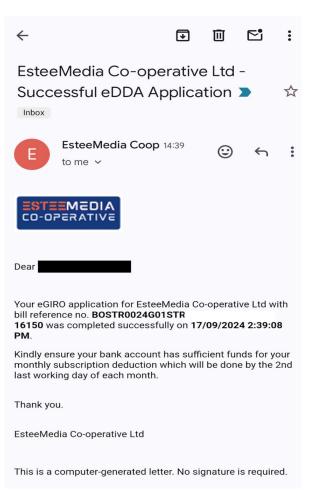

## Deduction - Direct Debit Authorization Setup

Your online GIRO application has been received by the bank. The Co-operative will inform you of your application status through email.

 Name:
 NRIC:

 Transaction Reference:
 BOSTR0024G01

 6150
 Date:

 17-09-2024 10:30 PM

An email will be sent from EsteeMedia Co-op to notify you of the successful eDDA application.

Ensure you have a Giro record in your Standard Chartered Bank account.