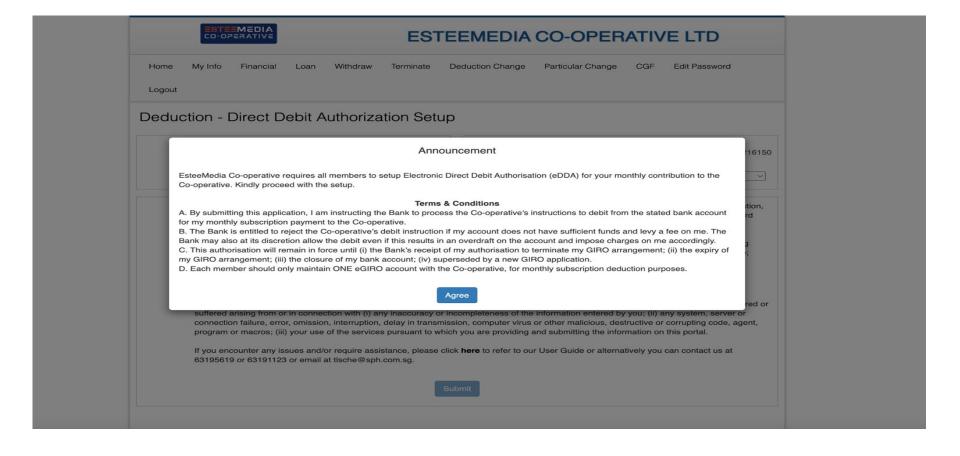

Review the Announcement and Terms & Conditions and click Agree to continue.

Ensure your name is as per NRIC and your NRIC is correct Click and select your preferred "Bank" from dropdown list. Tick the checkbox and click "submit"