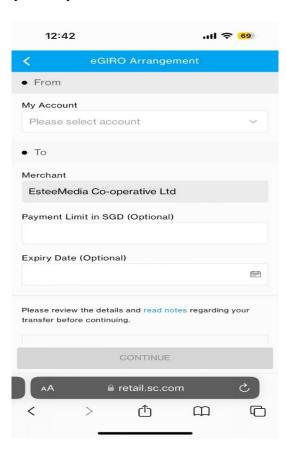

## Perform 2FA to login, if needed

Ensure the Merchant is listed as "EsteeMedia Co-operative Ltd"
Select the bank account to pay from, tick the checkbox on Terms & Conditions and click on Continue.
Payment limit and Expiry Date are optional you may leave it blank.