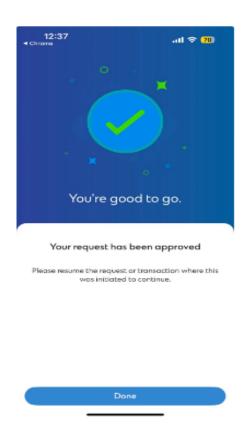

Follow the instructions on the screen for the 2FA to authorise the transaction.

Screen below will show once 2FA required by the bank has been submitted. Please click "DONE" so that you will be auto redirected back to the EsteeMedia Co-op page after a short while.