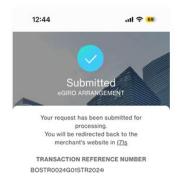

You may want to note down the DDA Reference No. which is required for queries with Bank or our vendors.

You will be brought to SCB's Online Banking website to login with your credentials.

Follow the instructions on the screen for the 2FA to authorise the transaction.

Screen below will show once 2FA required by the bank has been submitted. Please click "DONE" so that you will be auto redirected back to the EsteeMedia Co-op page after a short while.

Ensure that the message on the EsteeMedia Co-op page indicates that your online GIRO application has been received by the bank.