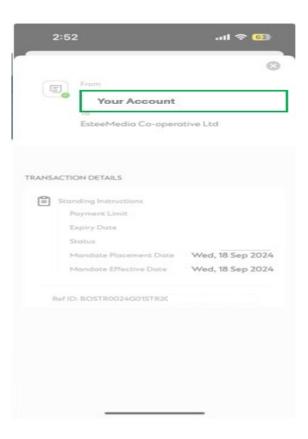

## Perform 2FA to login, if needed

Ensure the Merchant is listed as "EsteeMedia Co-operative Ltd"
Select the bank account to pay from, tick the checkbox on Terms & Conditions and click on Continue.
Payment limit and Expiry Date are optional you may leave it blank.

Follow the instructions on the screen for the 2FA to authorise the transaction.

Screen below will show once 2FA required by the bank has been submitted. Please click "DONE" so that you will be auto redirected back to the EsteeMedia Co-op page after a short while.

Ensure that the message on the EsteeMedia Co-op page indicates that your online GIRO application has been received by the bank.