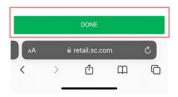

Follow the instructions on the screen for the 2FA to authorise the transaction.

Screen below will show once 2FA required by the bank has been submitted. Please click "DONE" so that you will be auto redirected back to the EsteeMedia Co-op page after a short while.