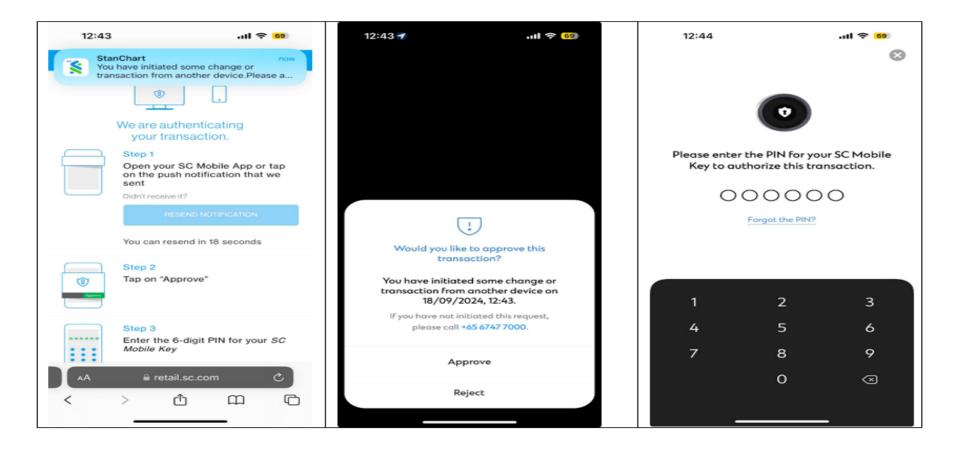

Follow the instructions on the screen for the 2FA to authorise the transaction.

Screen below will show once 2FA required by the bank has been submitted. Please click "DONE" so that you will be auto redirected back to the EsteeMedia Co-op page after a short while.